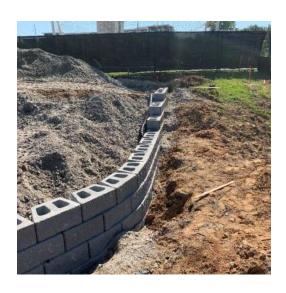

# WEEKLY PHOTO REPORT APS Field House – Maynard Jackson High School

WINTER

May 13, 2022

Prepared For: Atlanta Public Schools

Prepared By: Tyler Cade

West Elevation Retaining Wall

West Elevation Retaining Wall